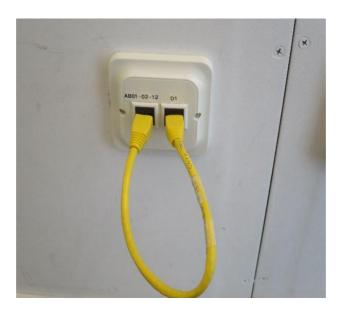

#### Connecting the network outlet in your apartment

You have incoming internet through the outlet in your walk-in-closet in your apartment. To connect the network outlet, you need to put a cable between the incoming port to the outlet marked with numbers. The numbers have corresponding outlets inside your apartment.

Please note! You have connected ONE port of the outlet; the other port of the same outlet will not be connected; thus, it will not work.

If you want to connect more than one computer, you may plug in a switch or router.