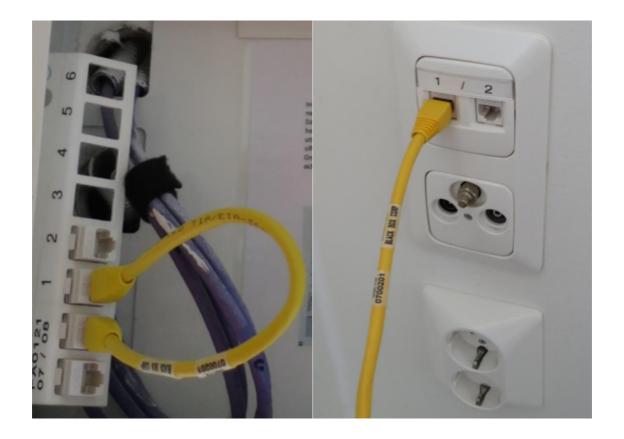

### Connecting the network outlet in your apartment

You have incoming internet through the second to last outlet in the patch panel. From there, you can choose to plug in any of the outlets. These outlets are marked with numbers in the electrical cabinet. In your apartment, there are outlets with corresponding numbers. In the picture below, we have chosen outlet number 1.

If you want to connect more than one computer, you can plug in a switch or router.