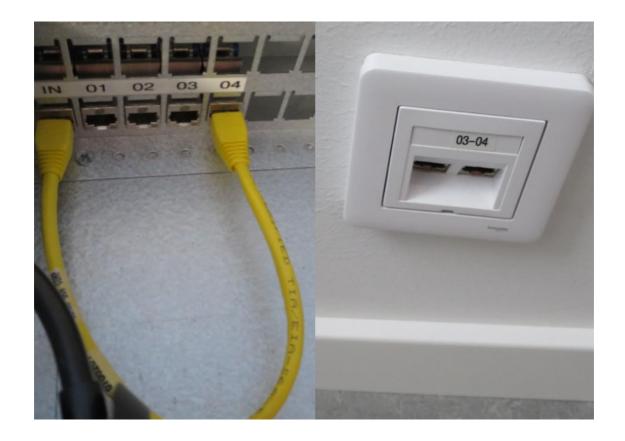

#### Connecting the network outlet in your apartment

If you open your electrical cabinet, you will find a patch panel. The incoming network to the apartment is labeled" IN". From there you can choose to plug in any of the outlets in your apartment. These outlets are marked with numbers in the electrical cabinet. The outlets in your apartment are labeled with the corresponding numbers. In the picture, we have chosen to plug-in outlet no 4.

If you want to connect more than one computer, you may plug in a switch or router.