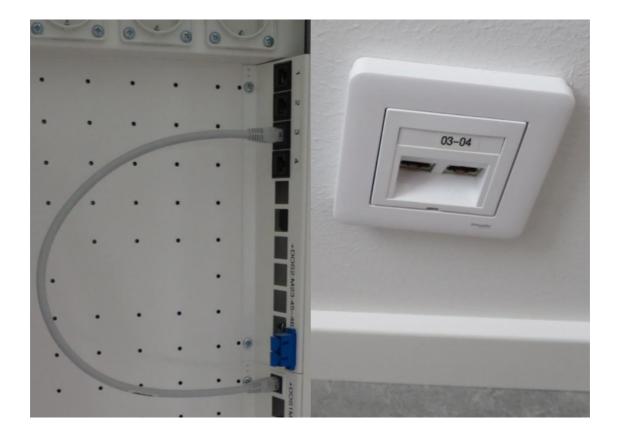

### Connecting the network outlet in your apartment

You have incoming internet through the lower patch panel. From the top outlet of that panel, you can choose to plug in any of the outlets. These outlets are marked with numbers in the electrical cabinet. In your apartment, there are outlets with corresponding numbers. In the picture below, we have chosen outlet number 3.

If you want to connect more than one computer, you can plug in a switch or router.